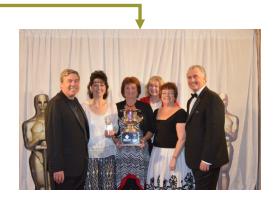

Pictured left to right: Devin Quinn, Sean Riley, Traci Boyer, Erik Hoekstra, Shannon Moore, Michelle Spier, Bernadette Whitcomb, Jamey Kitchen

#### MCHG 2014 Award Banquet

MCHG Leaders, supporters and VIPs gathered at the Hilton Garden Inn in Freeport, Maine Tuesday, April 7th for an Oscar themed celebration in recognition of a great year and the accomplishments of all. Congratulations and thank you all for making the evening so wonderful!