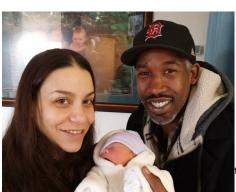

Bree Robinson and AJ welcome daughter Alana Jade Robinson, born on March 15th weighing 6 pounds 9 ounces

Lee McCain, Fairfield Inn Exeter, became a grandmother for the first time. Skylar Grace was born on February 24th weighing 7 pounds 11 ounces