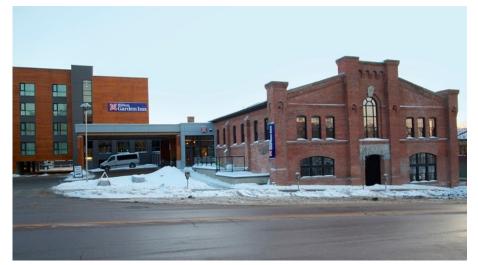

#### Hilton Garden Inn - Burlington, Vermont

MCHG has opened its 15th hotel! Hilton Garden Inn Burlington celebrated on March 26th with the grand opening, a VIP reception and ribbon cutting ceremony (pictured below). Guests will enjoy the modern look and conveniences of an upscale boutique hotel combined with the charm of a historic landmark. The connected building was an Armory built in 1904 and is now beautifully restored (pictured left). This unique four-story hotel offers 139 thoughtfully decorated guest rooms and spacious suites, many with views of Lake Champlain and the Adirondack mountains. Among those in attendance for the grand opening were Vermont Governor Peter Shumlin and Burlington Mayor Miro Weinburger.