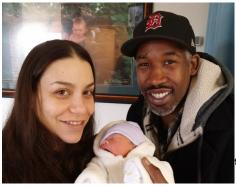

Bree Robinson and AJ welcome daughter Alana Jade Robinson, born on March 15th weighing 6 pounds 9 ounces

Lee McCain, Fairfield Inn Exeter, became a grandmother for the first time. Skylar Grace was born on February 24th weighing 7 pounds 11 ounces