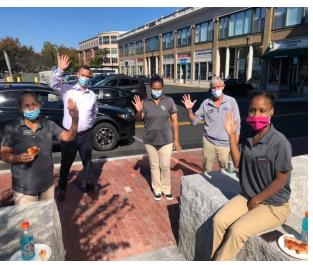

Way to go Calla, Derrick and HGI Burlington having fun for the holidays!

What a sound when these babies rolled into the lot!! BFFIS was pleased to host the Jaguar 2020 F-Type Ghost Tour for two evenings in October and can't wait for their return next year!!