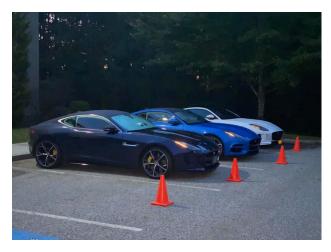

Way to go Calla, Derrick and HGI Burlington having fun for the holidays!

What a sound when these babies rolled into the lot!! BFFIS was pleased to host the Jaguar 2020 F-Type Ghost Tour for two evenings in October and can't wait for their return next year!!