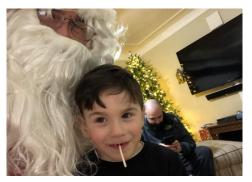

Our Santa knows the true meaning of Christmas!

Tim's daughter Penelope was in complete awe as she connected with Jolly Old Saint Nick online.

The shadow of Covid could not darken this year's Christmas magic as Santa chatted with MCHG kids via Zoom!

Not only did Santa visit a few MCHG properties, his zooms were so appreciated and meaningful. Santa loved zooming with Liz, Pat and kids, Gina and Logan and Celine and Riley. Celine says Riley was so excited to speak to Santa and sing Rudolph the Red Nose Reindeer with him. Santa was joined by Maine Course Twins with a rendition of Jingle bells.