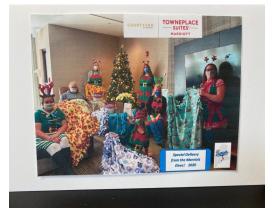

#### Team Freeport knows how to celebrate the Holiday's

#### Just ask Jen, Lorry, Sherri, Gordon, Andre, Nikki, Harley, Meghan, Sara, Monique and Katie

Santa loves MCHG leaders and their families and knows how tough this year is.

Santa loves bringing Peace and Joy to all .