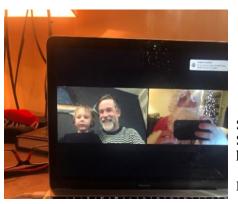

Our Santa knows the true meaning of Christmas!

Tim's daughter Penelope was in complete awe as she connected with Jolly Old Saint Nick online.

The shadow of Covid could not darken this year's Christmas magic as Santa chatted with MCHG kids via Zoom!

Not only did Santa visit a few MCHG properties, his zooms were so appreciated and meaningful. Santa loved zooming with Liz, Pat and kids, Gina and Logan and Celine and Riley. Celine says Riley was so excited to speak to Santa and sing Rudolph the Red Nose Reindeer with him. Santa was joined by Maine Course Twins with a rendition of Jingle bells.