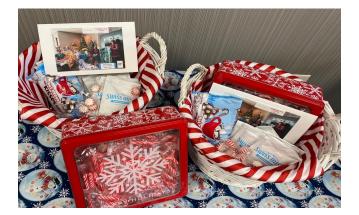

#### Merry Christmas from Bangor...great team work!

Fleece tie blankets for the Children's Miracle Network Hospital for each child to receive one on Christmas morning. Also made a goodie basket for their nurse stations. All were delivered per third party and very appreciated even though we could not enter ourselves this time.