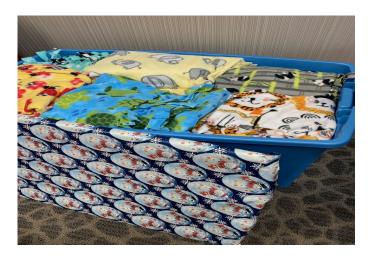

#### Merry Christmas from Bangor...great team work!

Fleece tie blankets for the Children's Miracle Network Hospital for each child to receive one on Christmas morning. Also made a goodie basket for their nurse stations. All were delivered per third party and very appreciated even though we could not enter ourselves this time.