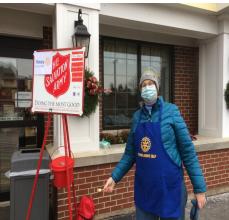

#### Team Bath has been keeping busy and celebrating too!

Socially distanced snacks as we thanked Team Bath for all their efforts during re-orientation!

It's always fun to dress up for Halloween!

Had a great turnout of local Rotarians to string lights on the poles to decorate our downtown. A big thank you went out to the same local Rotarian club who staffed kettles and especially those who generously contributed. Dawnelle was happy to help with these efforts with the club raising \$2349 between the kettles at Shaw's and Brackett's, beating last year of \$1107!! The picture to the right is a club member, not Dawnelle! Tobi had fun with her group of witch friends celebrating Samhain Rituals.