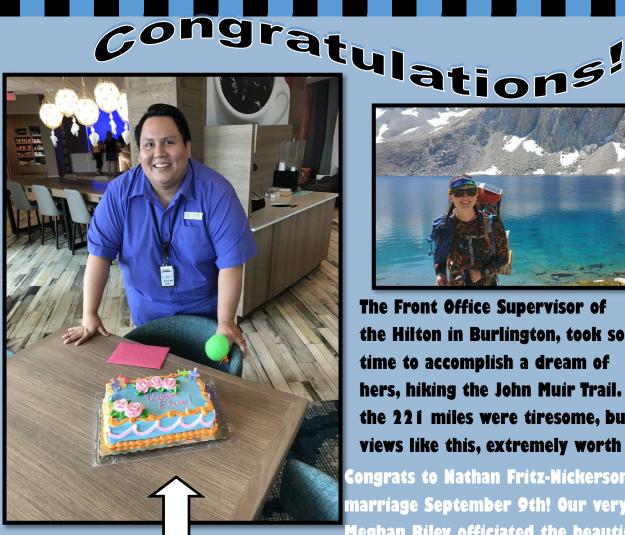

Congrats to Nathan Fritz-Nickerson on his marriage September 9th! Our very own Meghan Riley officiated the beautiful ceremony at Fort Williams Park in Cape Elizabeth. From all of your Maine Course family, happily ever after to Nate & Dylan!