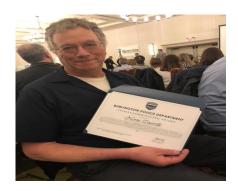

Shannon and her Team are very proud of Norm Tourville from HGI Burlington as he was honored at the Burlington City Police Annual Award Ceremony and awarded the Civilian Life Saving Award. In January Norm helped revive a guest who was unresponsive by administering CPR until EMT's arrived at the hotel. That's one of the biggest WOWS we could ask for!

Norm responded to a 911 call to a guest room last January after a guest reported finding her friend unresponsive upon waking in the morning. Norm and another manager rushed to the room and entered when they heard screaming. A woman was performing CPR on her friend who was unconscious and not breathing. The friend was unable to continue, and Norm offered to take over, he administered CPR until the EMT's arrived on the scene. The EMT's were able to revive the woman and take her to the hospital.