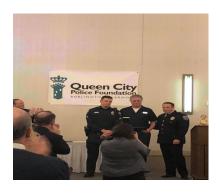

Shannon and her Team are very proud of Norm Tourville from HGI Burlington as he was honored at the Burlington City Police Annual Award Ceremony and awarded the Civilian Life Saving Award. In January Norm helped revive a guest who was unresponsive by administering CPR until EMT's arrived at the hotel. That's one of the biggest WOWS we could ask for!

Norm responded to a 911 call to a guest room last January after a guest reported finding her friend unresponsive upon waking in the morning. Norm and another manager rushed to the room and entered when they heard screaming. A woman was performing CPR on her friend who was unconscious and not breathing. The friend was unable to continue, and Norm offered to take over, he administered CPR until the EMT's arrived on the scene. The EMT's were able to revive the woman and take her to the hospital.