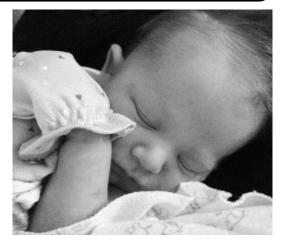

Congratulations to Rose Manchester and her fiancée Tommy Bolster on the birth of their son, Connor Pond Bolster! Connor was born on January 30th and weighed a healthy 7lbs 6oz sporting a full head of dark hair!